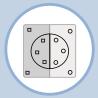

Reckon CTDI Phantom is a unique setup of phantom used for patient alignment, contour propagation, and adaptive treatment planning in radiation therapy.

|                      | Paediatric Head | Adult Head\Paediatric Body | Adult Body    |
|----------------------|-----------------|----------------------------|---------------|
| Dimension            | 100mm x 150mm   | 160mm x 150mm              | 320mm x 150mm |
| Material             | PMMA            | PMMA                       | PMMA          |
| Number of Plug slots | 5               | 4                          | 4             |
| Plug slot dimension  | 13mm x 150mm    | 13mm x 150mm               | 13mm x 150mm  |