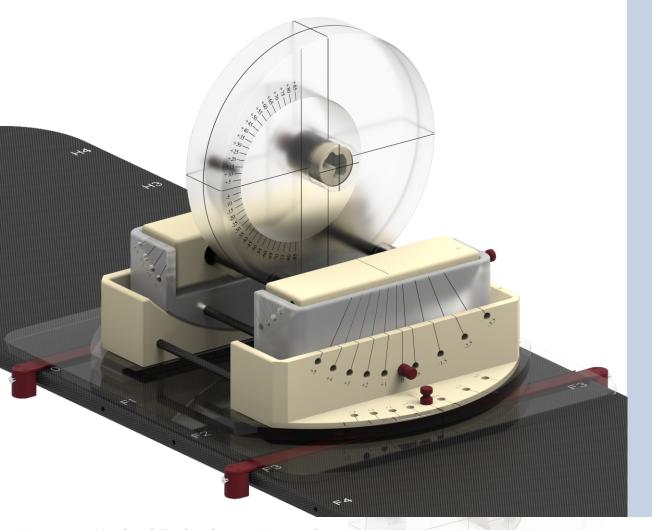

Image Registration Phantom from Panacea is a distinctively designed platform for a three-dimensional registration of diagnostic imaging data with the planning computed tomography which offers a substantial improvement in tumor target identification for many radiation therapy patients. The purpose of this phantom serves the 6D couch shift corrections and validations.

| Insert Material | Tissue Equivalent & Bone Equivalent                    |
|-----------------|--------------------------------------------------------|
| Insert Shapes   | Irregular, Circular & Oval                             |
| Phantom Layers  | 5 layers for motion & 1 fixed layer                    |
| Motion Range    | $-5^{\circ}$ to $+5^{\circ}$ in $1^{\circ}$ resolution |